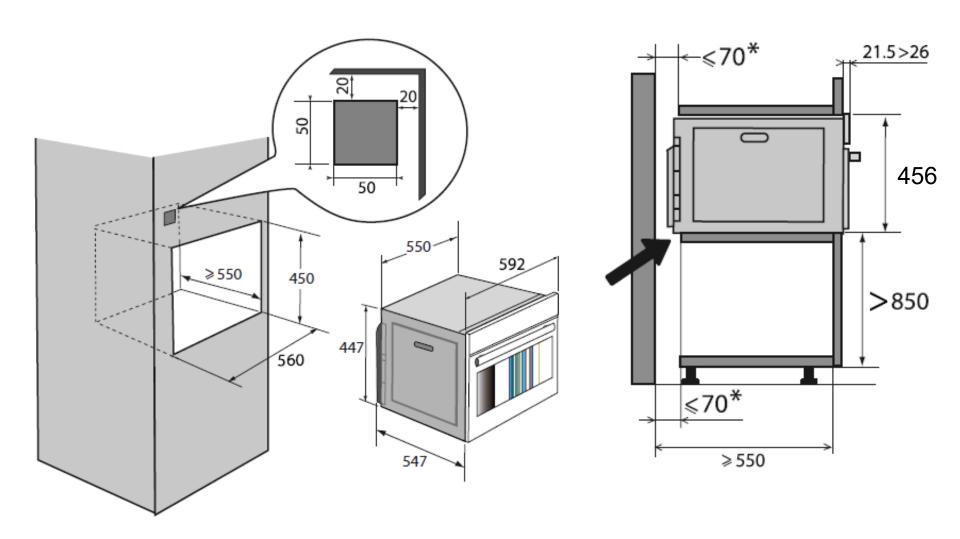

#### **Dimensions**

- Dimension of product(mm): H456 x W592 x D547
- Built In dimension(mm): H450 x W560 x >D550
- Net weight(kg): 36
- Gross weight(kg): 39

### **Installation Diagram**