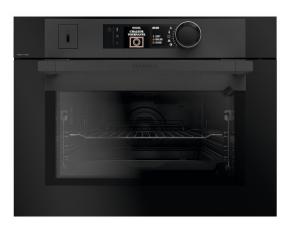

# 45CM GOURMET PYROLYTIC 100% COMBI STEAM OVEN DKR7580BB

- Coal Black
- Smart Assist function
- Multifunction+ Oven
- Enamel cavity
- Volume: 40L
- 3 shelf levels
- Electronic touch + knob controls with LCD digit display
- 1L Built-In water tank
- 4 cooking modes EXPERT, EXPERT STEAM, COOKING GUIDE, COMBINED STEAM + 100% STEAM
  - EXPERT MODE: 11 cooking functions
  - COOKING GUIDE: 30 dishes
  - COMBINED STEAM / 100% STEAM: 38 dishes / 25 dishes
  - EXPERT STEAM: 100% Steam, Traditional + steam, Grill ventilated + steam, Circulating heat + steam
- Pyrolytic cleaning
- Interior halogen lighting
- · Cool door
- Accessories: 1 x wire grid
  - 1 x 45mm drip tray
  - 1 X perforated steam tray