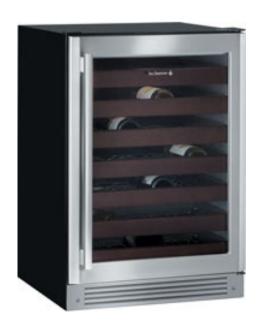

# 52 BOTTLES CORIUM BUILT UNDER WINE CELLAR DWS860XC

• Net capacity: 158L

• Claret bottles capacity: 52

• T class climate suitability

• Full glass door with stainless steel frame

### **FEATURES**

- Removable Shelves
- Telescopic racks
- Anti UV glazed door
- Integrated control air louvers
- 4 adjustable feets
- Reversible door upon request