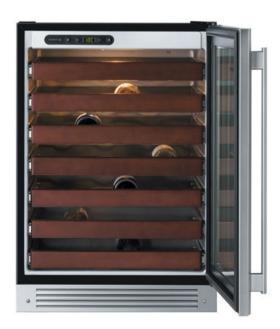

### **FEATURES**

- Removable Shelves
- Telescopic racks
- Anti UV glazed door
- Integrated control air louvers
- 4 adjustable feets
- Reversible door upon request