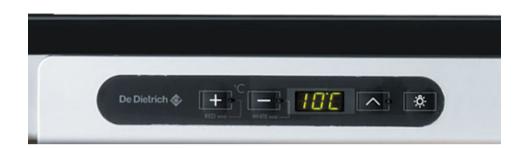

### **FUNCTIONS**

- Electronic temperature control (5°C to 15°C) on digital display
- Anti-vibration compressor
- Light with on/off switches